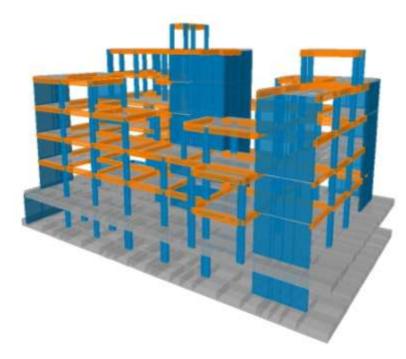

"Kanon Consulting" has undertaken the design of 14 buildings in total which form 4 out of the 16 clusters.

ETABS structural model of typical apartment building